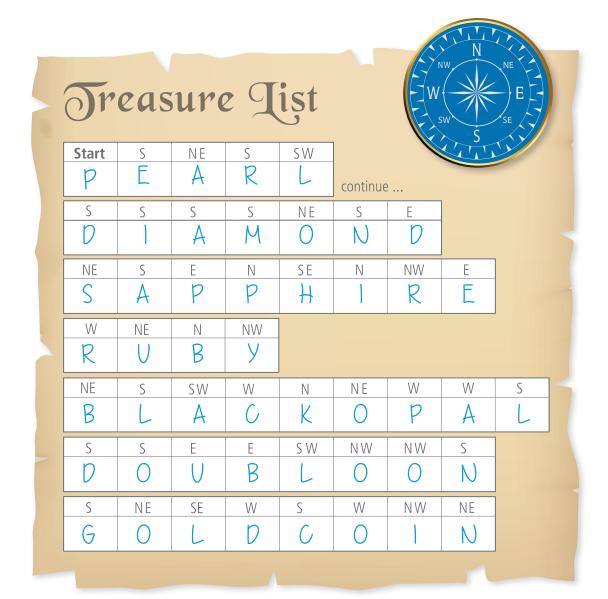

## **Treasure Hunt**

For this activity you will be using your knowledge of compass directions. Start at the letter P on the grid and follow the clues from the Treasure List.

Each compass direction will guide you to another square on the grid. As you move from square to square, copy each letter onto the Treasure List. The letters will make treasure words.

| Start<br>P | А | А | Р | 0 | В |
|------------|---|---|---|---|---|
| Е          | R | L | K | Υ | L |
| L          | 0 | D | С | А | В |
| D          | N | 0 | U | В | U |
|            | G | D | L | R | Е |
| А          | 0 | С | S | Р | I |
| М          | N | D | А | Р | Н |