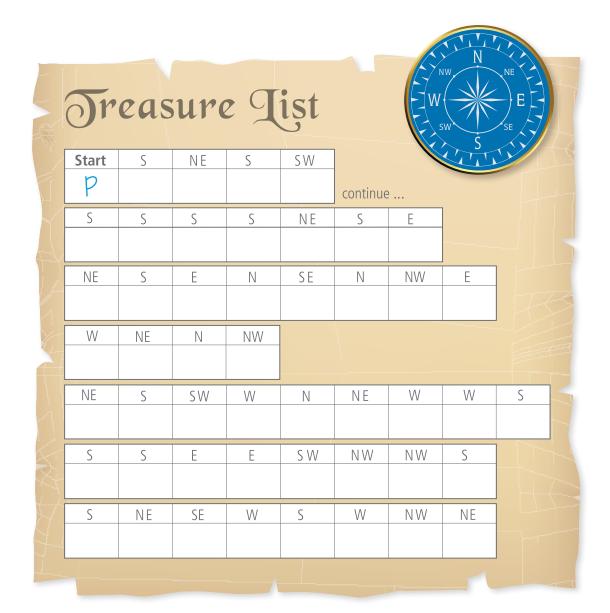

## **Treasure Hunt**

For this activity you will be using your knowledge of compass directions. Start at the letter P on the grid and follow the clues from the Treasure List.

Each compass direction will guide you to another square on the grid. As you move from square to square, copy each letter onto the Treasure List. The letters will make treasure words

| Start<br>P | А | А | Р | 0 | В |
|------------|---|---|---|---|---|
| Е          | R | L | K | Υ | L |
| L          | 0 | D | С | А | В |
| D          | N | 0 | U | В | U |
| I          | G | D | L | R | Е |
| А          | 0 | С | S | Р | I |
| M          | N | D | А | Р | Н |