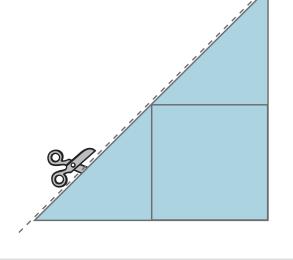

## Three Piece Puzzle

Cut out the three shaded shapes on the bottom of this page and arrange them to fit inside the white shapes.

You can flip, slide or turn the shaded shapes, but you must use them all for each white shape.

Draw your answers inside the white shapes.

Name: \_\_\_\_\_ Date: \_\_\_\_\_ Class: \_\_\_\_\_