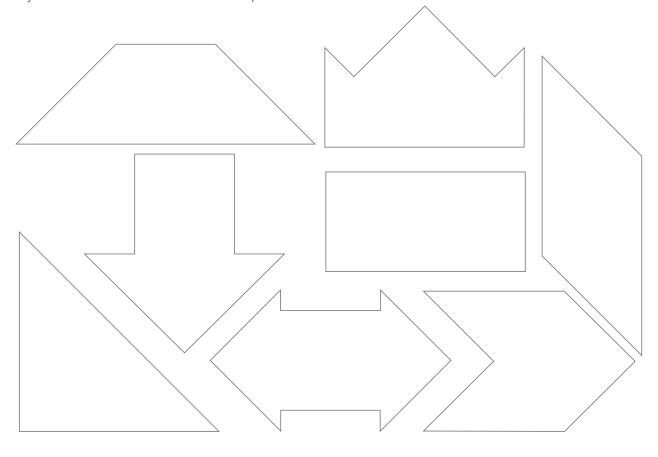

## Three Piece Puzzle

Cut out the three shaded shapes on the bottom of this page and arrange them to fit inside the white shapes.

You can flip, slide or turn the shaded shapes, but you must use them all for each white shape.

Draw your answers inside the white shapes.

Name: \_\_\_\_\_ Date: \_\_\_\_\_ Class: \_\_\_\_\_