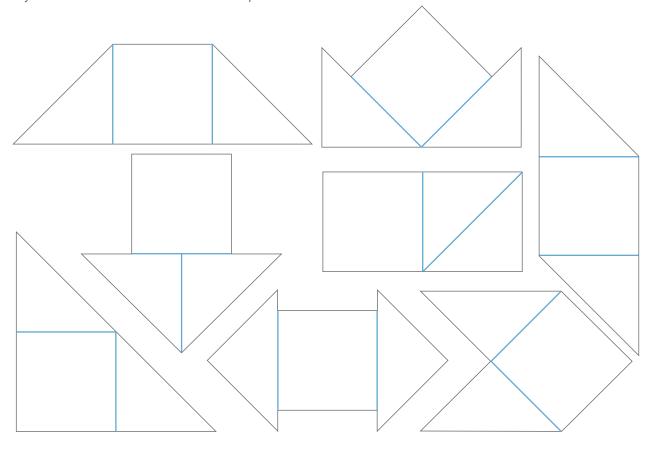

## Three Piece Puzzle

Cut out the three shaded shapes on the bottom of this page and arrange them to fit inside the white shapes.

You can flip, slide or turn the shaded shapes, but you must use them all for each white shape.

Draw your answers inside the white shapes.