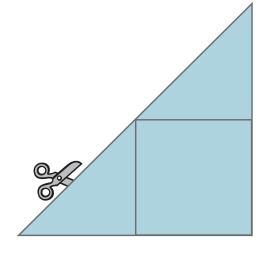

## Three Piece Puzzle

Cut out the three shaded shapes on the bottom of this page and arrange them to fit inside the white shapes.

You can flip, slide or turn the shaded shapes, but you must use them all for each white shape.

Draw your answers inside the white shapes.